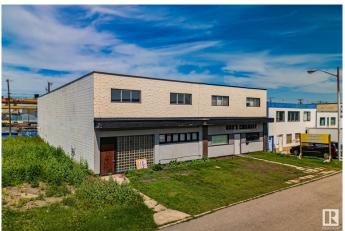

# \$1,250,000 - 9938 70 Avenue, Edmonton

MLS® #E4444916

\$1,250,000

0 Bedroom, 0.00 Bathroom, Industrial on 0.00 Acres

CPR Irvine, Edmonton, AB

You are probably open to finding 'The BEST Industrial Investment Value' of this summer. 'Just listed! Be in the 1st group to view, before Your offer, as soon as Your schedule allows. Superb, central location. Excellent access; only 1/2 block to & from 99 st. for Your trucking, & traffic. Very substantial (overbuilt), concrete block building with open span engineered, wood ceiling beams. You will appreciate this design flexibility, as You settle into Your new location. You'll find configuring this voluminous space to Your usage is inexpensive, IF You change anything. Large, grade level north access loading doors. Upgraded electrical services, many washrooms, etc! There are no major costs to surprise You here. 'Roof replaced, etc. There are multiple forced air furnaces and ducting for materials safety & staff comfort. To be purchased with the lot (E3335287) contiguous to the west, "lot 30 OT", \$150,000. 3 Lots 35mX39.6m=1386m2 or almost 15,000 sq ft. Photos, measurements, next week.