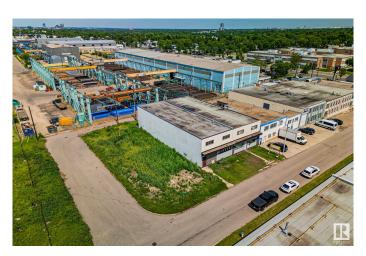

# \$1,250,000 - 9938 70 Avenue, Edmonton

MLS® #E4444916

\$1,250,000

0 Bedroom, 0.00 Bathroom, Industrial on 0.00 Acres

CPR Irvine, Edmonton, AB

You are probably open to finding 'The BEST Industrial Investment Value' of this summer. 'Just listed! Be in the 1st group to view, before Your offer, as soon as Your schedule allows. Superb, central location. Excellent access; only 1/2 block to & from 99 st. for Your trucking, & traffic. Very substantial (overbuilt), concrete block building with open span engineered, wood ceiling beams. You will appreciate this design flexibility, as You settle into Your new location. You'll find configuring this voluminous space to Your usage is inexpensive, IF You change anything. Large, grade level north access loading doors. Upgraded electrical services, many washrooms, etc! There are no major costs to surprise You here. 'Roof replaced, etc. There are multiple forced air furnaces and ducting for materials safety & staff comfort. To be purchased with the lot (E3335287) contiguous to the west, "lot 30 OT", \$150,000. 3 Lots 35mX39.6m=1386m2 or almost 15,000 sq ft. Photos, measurements, next week.

## **Exterior**

Exterior Block
Construction Block