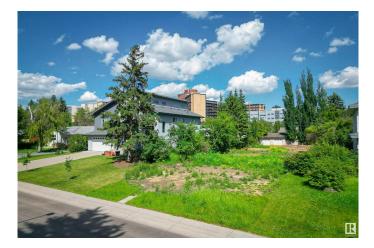

#### \$998,020

0 Bedroom, 0.00 Bathroom, Single Family on 0.00 Acres

Windsor Park (Edmonton), Edmonton, AB

Wonderful Development opportunity in a prime, prestigious Windsor Park location! Located on a quiet local road, across from a greenspace/park. This lot is a short walk to the top-rated Windsor Park Elementary School (Score 9/10, Rank: 20/729, Fraser Institute school rankings), University of Alberta, Butterdome, Health Sciences LRT Station, Edmonton's stunning River Valley, and just minutes to downtown or Whyte Avenue. The ample 63â€<sup>™</sup> by 150â€<sup>™</sup> flat lot has already been cleared and is ready for redevelopment, with no demolition required, and with rear alley lane access. An active Development Permit (expiry October 2, 2025) includes approval for a 3-car front attached garage variance. Having an attached garage increases convenience and safety and is ideal for those with young children, those with disability issues, and those desiring to age in place. This is a desirable building site with many possibilities for in-fill development, and in a highly coveted location. Could this be your dream building site?