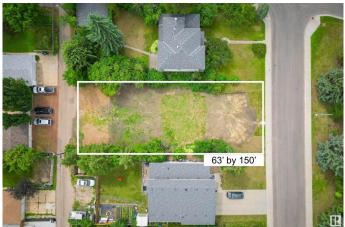

#### \$998,020

0 Bedroom, 0.00 Bathroom, Single Family on 0.00 Acres

Windsor Park (Edmonton), Edmonton, AB

Wonderful Development opportunity in a prime, prestigious Windsor Park location! Located on a quiet local road, across from a greenspace/park. This lot is a short walk to the top-rated Windsor Park Elementary School (Score 9/10, Rank: 20/729, Fraser Institute school rankings), University of Alberta, Butterdome, Health Sciences LRT Station, Edmonton's stunning River Valley, and just minutes to downtown or Whyte Avenue. The ample 63â€<sup>™</sup> by 150â€<sup>™</sup> flat lot has already been cleared and is ready for redevelopment, with no demolition required, and with rear alley lane access. An active Development Permit (expiry October 2, 2025) includes approval for a 3-car front attached garage variance. Having an attached garage increases convenience and safety and is ideal for those with young children, those with disability issues, and those desiring to age in place. This is a desirable building site with many possibilities for in-fill development, and in a highly coveted location. Could this be your dream building site?