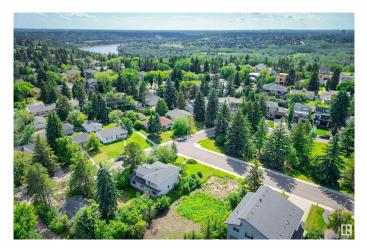

#### \$998,020

0 Bedroom, 0.00 Bathroom, Single Family on 0.00 Acres

Windsor Park (Edmonton), Edmonton, AB

Wonderful Development opportunity in a prime, prestigious Windsor Park location! Located on a quiet local road, across from a greenspace/park. This lot is a short walk to the top-rated Windsor Park Elementary School (Score 9/10, Rank: 20/729, Fraser Institute school rankings), University of Alberta, Butterdome, Health Sciences LRT Station, Edmonton's stunning River Valley, and just minutes to downtown or Whyte Avenue. The ample 63â€<sup>™</sup> by 150â€<sup>™</sup> flat lot has already been cleared and is ready for redevelopment, with no demolition required, and with rear alley lane access. An active Development Permit (expiry October 2, 2025) includes approval for a 3-car front attached garage variance. Having an attached garage increases convenience and safety and is ideal for those with young children, those with disability issues, and those desiring to age in place. This is a desirable building site with many possibilities for in-fill development, and in a highly coveted location. Could this be your dream building site?

## **Community Information**

| Address     | 8413 118 Street         |
|-------------|-------------------------|
| Area        | Edmonton                |
| Subdivision | Windsor Park (Edmonton) |
| City        | Edmonton                |
| County      | ALBERTA                 |
| Province    | AB                      |
| Postal Code | T6G 1T2                 |