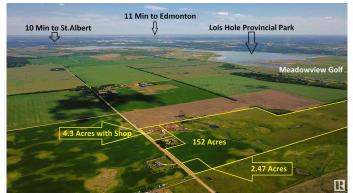

#### \$289,900

0 Bedroom, 0.00 Bathroom, Rural on 2.47 Acres

None, Rural Sturgeon County, AB

DREAM ACREAGE - Ideally located at the TOP OF THE HILL just 10 MIN FROM ST.ALBERT, Edmonton or Spruce Grove. BUILD YOUR DREAM HOME with views to the South, ADD A SHOP or a Second Residence, all are PERMITTED UNDER THE ZONING. Newly subdivided 2.47 acres is 100m x 100m. Power and Gas at the road and less than 1km of gravel. GREAT OPPORTUNITY to get into the country and still be close to town. Adjacent 152 Acres of FARM LAND and 4.3 Acres with Shop ALSO AVAILABLE High producing soil, seeded to pasture and hay and suitable for grains. Cross fenced and SET UP FOR HORSES with multiple ponds. \*Vendor Financing Available.