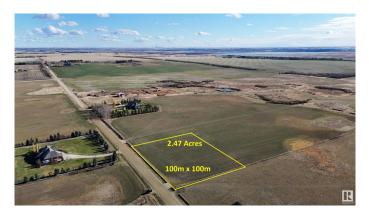

#### \$289,900

0 Bedroom, 0.00 Bathroom, Rural on 2.47 Acres

None, Rural Sturgeon County, AB

DREAM ACREAGE - Ideally located at the TOP OF THE HILL just 10 MIN FROM ST.ALBERT, Edmonton or Spruce Grove. BUILD YOUR DREAM HOME with views to the South, ADD A SHOP or a Second Residence, all are PERMITTED UNDER THE ZONING. Newly subdivided 2.47 acres is 100m x 100m. Power and Gas at the road and less than 1km of gravel. GREAT OPPORTUNITY to get into the country and still be close to town. Adjacent 152 Acres of FARM LAND and 4.3 Acres with Shop ALSO AVAILABLE High producing soil, seeded to pasture and hay and suitable for grains. Cross fenced and SET UP FOR HORSES with multiple ponds. \*Vendor Financing Available.

# Essential Information

| MLS® #    | E4445251        |
|-----------|-----------------|
| Price     | \$289,900       |
| Bathrooms | 0.00            |
| Acres     | 2.47            |
| Туре      | Rural           |
| Sub-Type  | Vacant Lot/Land |
| Status    | Active          |