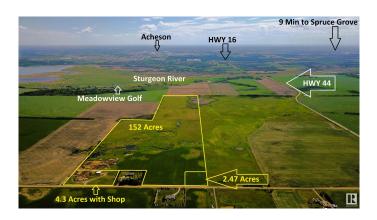

#### \$289,900

0 Bedroom, 0.00 Bathroom, Rural on 2.47 Acres

None, Rural Sturgeon County, AB

DREAM ACREAGE - Ideally located at the TOP OF THE HILL just 10 MIN FROM ST.ALBERT, Edmonton or Spruce Grove. BUILD YOUR DREAM HOME with views to the South, ADD A SHOP or a Second Residence, all are PERMITTED UNDER THE ZONING. Newly subdivided 2.47 acres is 100m x 100m. Power and Gas at the road and less than 1km of gravel. GREAT OPPORTUNITY to get into the country and still be close to town. Adjacent 152 Acres of FARM LAND and 4.3 Acres with Shop ALSO AVAILABLE High producing soil, seeded to pasture and hay and suitable for grains. Cross fenced and SET UP FOR HORSES with multiple ponds. \*Vendor Financing Available.