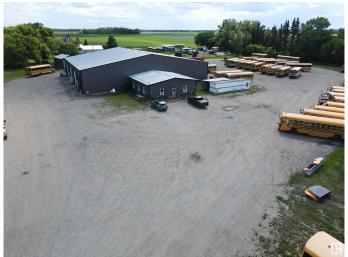

## \$0

0 Bedroom, 0.00 Bathroom, Industrial on 0.00 Acres

None, Rural Parkland County, AB

Available for Lease! This exceptional commercial rental offers 13,600 sq ft of functional space, including a 12,000 sq ft shop and a 1,600 sq ft office, perfectly suited for bus storage, fleet operations, or industrial use. Set on over 5 acres, the property boasts ample parking for buses, trucks, and equipment, with plenty of yard space for maneuvering. This Free Span building is recognized with environmental awards from Parkland County, it features solar power, reflecting a commitment to sustainability and operational efficiency. Conveniently located just 10 minutes south of Stony Plain, with easy access to major transportation routes, this is a prime location for your business.