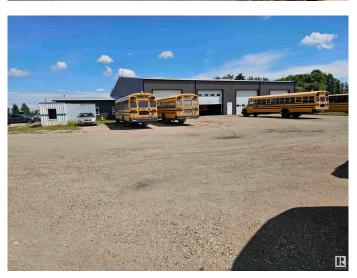

## \$0

0 Bedroom, 0.00 Bathroom, Industrial on 0.00 Acres

None, Rural Parkland County, AB

Available for Lease! This exceptional commercial rental offers 13,600 sq ft of functional space, including a 12,000 sq ft shop and a 1,600 sq ft office, perfectly suited for bus storage, fleet operations, or industrial use. Set on over 5 acres, the property boasts ample parking for buses, trucks, and equipment, with plenty of yard space for maneuvering. This Free Span building is recognized with environmental awards from Parkland County, it features solar power, reflecting a commitment to sustainability and operational efficiency. Conveniently located just 10 minutes south of Stony Plain, with easy access to major transportation routes, this is a prime location for your business.