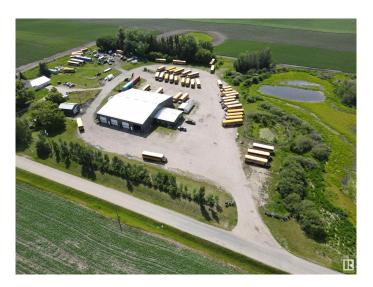

## \$0

0 Bedroom, 0.00 Bathroom, Industrial on 0.00 Acres

None, Rural Parkland County, AB

Available for Lease! This exceptional commercial rental offers 13,600 sq ft of functional space, including a 12,000 sq ft shop and a 1,600 sq ft office, perfectly suited for bus storage, fleet operations, or industrial use. Set on over 5 acres, the property boasts ample parking for buses, trucks, and equipment, with plenty of yard space for maneuvering. This Free Span building is recognized with environmental awards from Parkland County, it features solar power, reflecting a commitment to sustainability and operational efficiency. Conveniently located just 10 minutes south of Stony Plain, with easy access to major transportation routes, this is a prime location for your business.