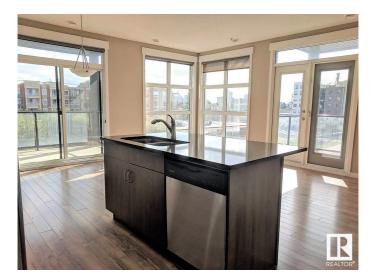

## \$269,999

2 Bedroom, 2.00 Bathroom, 1,117 sqft Condo / Townhouse on 0.00 Acres

Queen Mary Park, Edmonton, AB

With over 1100 sq ft of living space, this 2 bedroom 2 bath corner unit features an open layout, windows throughout and two balconies with no shortage of natural light coming in. The impressive oversize master bedroom features large windows, double closet and a 3 piece ensuite. The secondary bedroom has a walk-in closet with direct access to the bathroom. This unit comes complete with air conditioning, in-suite laundry, stainless steel appliances, quartz countertops, gas hook up for BBQ and 1 titled underground parking stall. Location is everything, walking distance to Brewery District, Grant Mac, Oliver Square and More!

#### Interior

Interior Features ensuite bathroom

Appliances Air Conditioning-Central, Dishwasher-Built-In, Dryer, Garage Opener,

Washer, Window Coverings

Heating Heat Pump, Natural Gas