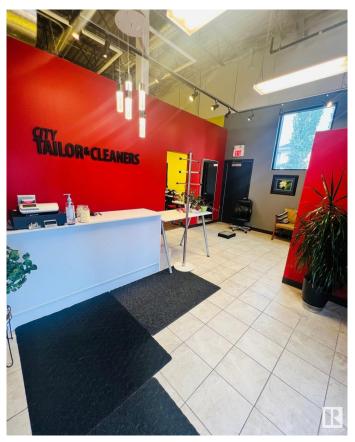

#### \$40,000

0 Bedroom, 0.00 Bathroom, Business on 0.00 Acres

Summerside, Edmonton, AB

Great opportunity to own a well-established tailoring, alteration, and dry cleaning depot, easily operated by one person and located in a busy strip mall at Summerside Plaza â€" the gateway to vibrant communities like Summerside, Orchards, Aurora, and Walker. This approximately 800 sq. ft. store has been successfully serving loyal clients since 2015 and boasts a strong 4.2/5.0 Google rating. The owner is retiring, creating an excellent chance for a new owner to take over a reputable, turnkey business. Financial details are available for serious buyers with an NDA.