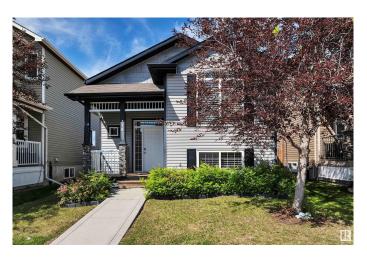

## \$399,900

4 Bedroom, 2.00 Bathroom, 937 sqft Single Family on 0.00 Acres

Southfork, Leduc, AB

Welcome home to this 4-bedroom, 2-bathroom bi-level in Southfork with a spacious living area & a separate basement entrance. The open-concept main floor features vaulted ceilings, hardwood flooring, and a stylish kitchen with stainless steel appliances. Enjoy a cozy gas fireplace, central A/C, and a fully finished basement with a spacious rec room. Step outside onto the front porch or to the large back deck, complete with gas BBQ rough-in and fully fenced yard, plus a detached garage for added convenience. Located close to schools, parks, and all amenitiesâ€"this home is move-in-ready.

## **Amenities**

Amenities Air Conditioner, Deck, Front Porch, Vaulted Ceiling, Vacuum

System-Roughed-In, Natural Gas BBQ Hookup

Parking Double Garage Detached

Interior

Appliances Dishwasher-Built-In, Dryer, Microwave Hood Fan, Refrigerator,

## **Exterior**

Exterior Wood, Vinyl

Exterior Features Airport Nearby, Back Lane, Fenced, Flat Site, Landscaped, Shopping

Nearby

Roof Asphalt Shingles

Construction Wood, Vinyl

Foundation Concrete Perimeter