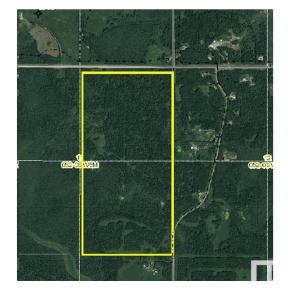

### \$98,000

0 Bedroom, 0.00 Bathroom, Rural on 317.79 Acres

None, Rural Parkland County, AB

Expand your pasture acres without buying land… The Assignment of Long Term Grazing Lease GRL 870281 is for sale. 317.79 leasehold acres primarily treed. 63 AUMS. 10 year term. Current expiry date is 31-May 2031.Annual rent is \$6.05/AUM (314.37 + \$15.72 (GST) = \$330.09). It can be renewed in 2031, contingent on the leaseholder's adherence to regulations. Dugout in NW, spring in central part of lease, also water in SE. Fences are in need of repair. There is access in the southeast corner of lease. To qualify as a leaseholder, individuals must be Canadian citizens aged 18 or older and must use the land exclusively for grazing their own cattle. They are prohibited from transferring the lease to another party for a minimum of three years. Construction of homes, land cultivation, and timber harvesting are not permitted under these leases. Grazing Leases are governed by Alberta Parks & Environment

## **Community Information**

| Address     | On Township Road 552  |
|-------------|-----------------------|
| Area        | Rural Parkland County |
| Subdivision | None                  |
| City        | Rural Parkland County |
| County      | ALBERTA               |
| Province    | AB                    |
| Postal Code | T0E 2B0               |