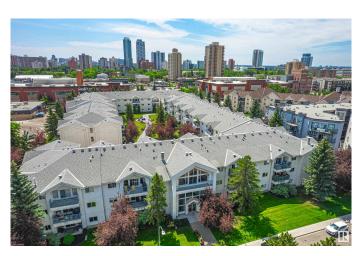

## \$219,900

2 Bedroom, 2.00 Bathroom, 1,077 sqft Condo / Townhouse on 0.00 Acres

Queen Mary Park, Edmonton, AB

Wonderful 2 bedroom unit in upscale and secure Glenora Court. Home is an 18+ adult building that features a bright open concept with a great layout, large room sizes and tons of natural light. Other features include 2 full bathrooms including 4 piece ensuite, insuite laundry, large balcony, two titled underground parking stalls, excerise room, social room for gatherings and more. All this located in a prime location in the Brewery District close to restaurants, shopping and every possible amenity. Don't miss out!

Status Active

Address 207 11915 106 Avenue

Area Edmonton

Subdivision Queen Mary Park

City Edmonton
County ALBERTA

Province AB

Postal Code T5H 0S2

**Amenities** 