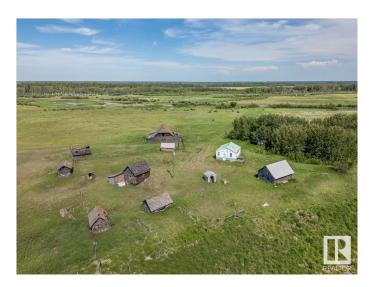

### \$699,000

2 Bedroom, 1.00 Bathroom, 639 sqft Rural on 160.00 Acres

None, Rural Sturgeon County, AB

160+/- Acres of mostly pasture land with \$7132+/- per year in oil lease revenue. A 639 sq/ft home is also on the property with Two Bedrooms, Bathroom, Kitchen, and Livingroom. Pasture Available Immediately and no animals have been on the land in 2025. 160 acres across road available as well.

Built in 1930