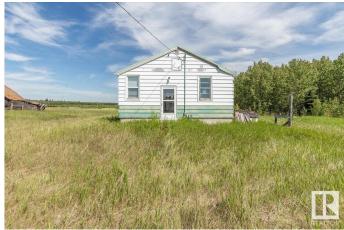

### \$699,000

2 Bedroom, 1.00 Bathroom, 639 sqft Rural on 160.00 Acres

None, Rural Sturgeon County, AB

160+/- Acres of mostly pasture land with \$7132+/- per year in oil lease revenue. A 639 sq/ft home is also on the property with Two Bedrooms, Bathroom, Kitchen, and Livingroom. Pasture Available Immediately and no animals have been on the land in 2025. 160 acres across road available as well.

Built in 1930