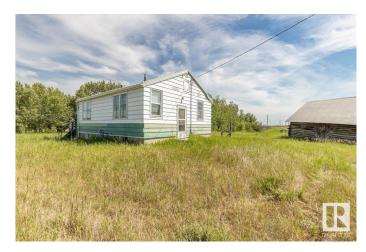

### \$699,000

2 Bedroom, 1.00 Bathroom, 639 sqft Rural on 160.00 Acres

None, Rural Sturgeon County, AB

160+/- Acres of mostly pasture land with \$7132+/- per year in oil lease revenue. A 639 sq/ft home is also on the property with Two Bedrooms, Bathroom, Kitchen, and Livingroom. Pasture Available Immediately and no animals have been on the land in 2025. 160 acres across road available as well.

Built in 1930