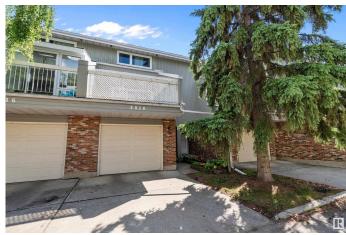

# \$279,900 - 3018 108 Street, Edmonton

MLS® #E4446449

#### \$279,900

3 Bedroom, 1.50 Bathroom, 1,569 sqft Condo / Townhouse on 0.00 Acres

Steinhauer, Edmonton, AB

Awesome location on this home, quiet southside location backing a greenspace. Convenient neighbourhood, close to shopping, schools, restaurants and the LRT. Inside there have been many renovations including flooring, HWT, furnance. Large front entry with access to your attached single garage, 2 piece powder room. Few Steps up to your spacious living room with 12+ ft ceilings, brick facing gas fireplace, 2 double garage doors leading out to your 2 tiered deck and completely fenced yard backing a quiet green space. The kitchen has been renovated with newer cabinets, counters, appliances and extra pantry space. There is a large patio door leading out to your upper deck. The top floor has 3 bedroom and a large bathroom. There is a basement with family room, laundry and storage.