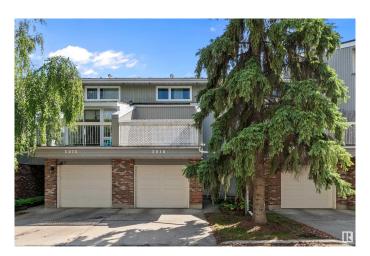

# \$279,900 - 3018 108 Street, Edmonton

MLS® #E4446449

#### \$279,900

3 Bedroom, 1.50 Bathroom, 1,569 sqft Condo / Townhouse on 0.00 Acres

Steinhauer, Edmonton, AB

Awesome location on this home, quiet southside location backing a greenspace. Convenient neighbourhood, close to shopping, schools, restaurants and the LRT. Inside there have been many renovations including flooring, HWT, furnance. Large front entry with access to your attached single garage, 2 piece powder room. Few Steps up to your spacious living room with 12+ ft ceilings, brick facing gas fireplace, 2 double garage doors leading out to your 2 tiered deck and completely fenced yard backing a quiet green space. The kitchen has been renovated with newer cabinets, counters, appliances and extra pantry space. There is a large patio door leading out to your upper deck. The top floor has 3 bedroom and a large bathroom. There is a basement with family room, laundry and storage.