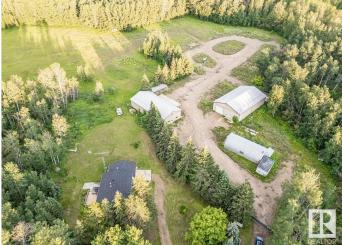

#### \$949,000

0 Bedroom, 0.00 Bathroom, Industrial on 0.00 Acres

Telfordville, Telfordville, AB

Great opportunity to live and have your business on the same Property! Beautiful private setting with trees, a creek and all located on pavement. This 35.12 acres hosts a 1506 sq/ft house with a 20x28 attached garage with a creek behind it and sheltered from the industrial yard. The graveled industrial yard is set up to move right in. On it is a 50x29 heated and insulated quonset with power and a cement floor. A 40x80 Fully finished Shop metal cladded inside and out with 2 overhead doors (12x14 and 16x14), heated, insulated, power, mezzanine, 3pc bathroom, with offices and lunch room in the front. A 50x80 drive through shop (18x14 doors) with power, heat, fully insulated with an mezzanine, spray booth, and office with two more overhead doors off the side. This beautiful property has extra room to expand your business or keep it the way it is.