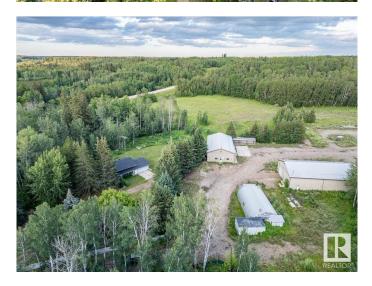

#### \$949,000

0 Bedroom, 0.00 Bathroom, Industrial on 0.00 Acres

Telfordville, Telfordville, AB

Great opportunity to live and have your business on the same Property! Beautiful private setting with trees, a creek and all located on pavement. This 35.12 acres hosts a 1506 sq/ft house with a 20x28 attached garage with a creek behind it and sheltered from the industrial yard. The graveled industrial yard is set up to move right in. On it is a 50x29 heated and insulated quonset with power and a cement floor. A 40x80 Fully finished Shop metal cladded inside and out with 2 overhead doors (12x14 and 16x14), heated, insulated, power, mezzanine, 3pc bathroom, with offices and lunch room in the front. A 50x80 drive through shop (18x14 doors) with power, heat, fully insulated with an mezzanine, spray booth, and office with two more overhead doors off the side. This beautiful property has extra room to expand your business or keep it the way it is.