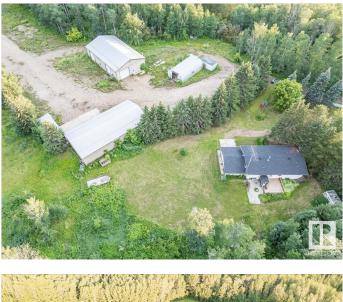

#### \$949,000

0 Bedroom, 0.00 Bathroom, Industrial on 0.00 Acres

Telfordville, Telfordville, AB

Great opportunity to live and have your business on the same Property! Beautiful private setting with trees, a creek and all located on pavement. This 35.12 acres hosts a 1506 sq/ft house with a 20x28 attached garage with a creek behind it and sheltered from the industrial yard. The graveled industrial yard is set up to move right in. On it is a 50x29 heated and insulated quonset with power and a cement floor. A 40x80 Fully finished Shop metal cladded inside and out with 2 overhead doors (12x14 and 16x14), heated, insulated, power, mezzanine, 3pc bathroom, with offices and lunch room in the front. A 50x80 drive through shop (18x14 doors) with power, heat, fully insulated with an mezzanine, spray booth, and office with two more overhead doors off the side. This beautiful property has extra room to expand your business or keep it the way it is.