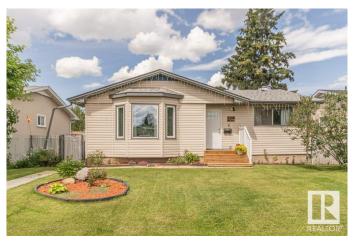

## \$399.900

2 Bedroom, 2.00 Bathroom, 1,069 sqft Single Family on 0.00 Acres

Bergman, Edmonton, AB

Discover this beautifully renovated bungalow in the Bergman community. Featuring crisp white kitchen and neutral grey vinyl planking throughout this open floor plan. This home is move in ready. Enjoy a 5 piece ensuite with his and her sinks and convenient main floor laundry. The separate side entrance to a partially finished basement offers fantastic potential for an in-law suite or additional living space. Outside you will find a detached double garage and ample parking for 4 vehicles plus RV parking. South facing lot