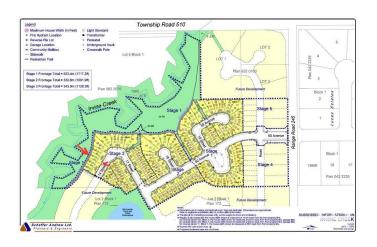

#### **BUILD YOUR WALKOUT DREAM HOME!**

This rare opportunity allows you to build your own custom built walk out home. The Irvine Creek community is named after the natural water feature that borders the neighbourhood. The creek is fed from nearby Saunders Lake, and is home to a variety of wildlife and native flora. Residents will enjoy taking in the sights and sounds of the creek, including spending countless hours exploring.

# **Community Information**

Address 5940 14 Street

Area Nisku
Subdivision Nisku
City Nisku

County ALBERTA

Province AB

Postal Code T4X 3A4