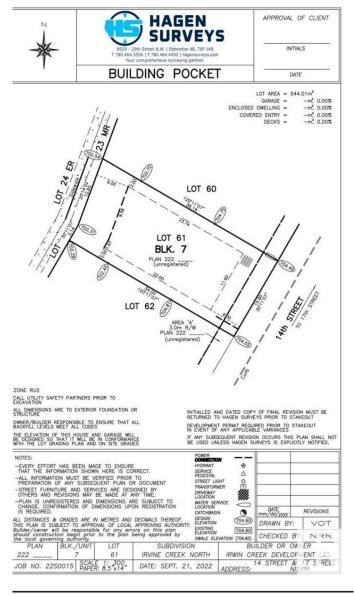

#### **BUILD YOUR WALKOUT DREAM HOME!**

This rare opportunity allows you to build your own custom built walk out home. The Irvine Creek community is named after the natural water feature that borders the neighbourhood. The creek is fed from nearby Saunders Lake, and is home to a variety of wildlife and native flora. Residents will enjoy taking in the sights and sounds of the creek, including spending countless hours exploring.

# **Community Information**

Address 5940 14 Street

Area Nisku
Subdivision Nisku
City Nisku

County ALBERTA

Province AB

Postal Code T4X 3A4