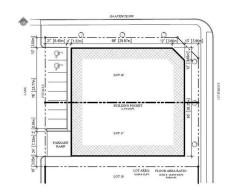

2.3. Measuring Approximately 125' x 141'. This property presents a unique development opportunity. Property could be used for a VARIETY OF COMMERCIAL USES INCLUDING DAYCARE. Existing zoning ALSO ALLOWS MIXED USE DEVELOPMENT WITH COMMERCIAL ON THE MAIN. AND **UPTO 4 STORIES RESIDENTIAL ABOVE. A** SINGLE FAMILY HOME and SIDE/SIDE DUPLEX WITH LEASES provide holding income of \$7600. The single family home includes a convenient, non permitted basement suite, adding versatility and additional living space. Plus, with the inclusion of a large double-car garage, parking and storage needs are comfortably met. Duplex is 1144 sq.ft/side. One side has a basement suite, just needs a kitchen. Three bedrooms, one bathroom, and upstairs laundry room on both sides. Fantastic Redevelopment opportunity!





SITE PLAN



Built in 1959

#### **Essential Information**

| MLS® # | E4446738    |
|--------|-------------|
| Price  | \$1,829,000 |

| Bathrooms  | 0.00            |
|------------|-----------------|
| Acres      | 0.00            |
| Year Built | 1959            |
| Туре       | Land Commercial |
| Status     | Active          |

## **Community Information**

| Address     | 12703 134 Avenue |
|-------------|------------------|
| Area        | Edmonton         |
| Subdivision | Wellington       |
| City        | Edmonton         |
| County      | ALBERTA          |
| Province    | AB               |
| Postal Code | T5L 3V3          |
|             |                  |

### **Additional Information**

| Date Listed    | July 9th, 2025 |
|----------------|----------------|
| Days on Mar