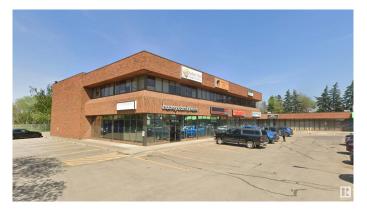

# \$0 - 11834 111 Avenue, Edmonton

MLS® #E4446803

#### \$0

0 Bedroom, 0.00 Bathroom, Retail on 0.00 Acres

Prince Rupert, Edmonton, AB

 $\hat{a}$ €¢ Flexible main floor spaces suitable for a variety of professional/medical uses  $\hat{a}$ €¢ Contemporary 2nd floor walk-up office  $\hat{a}$ €¢ Excellent parking with 90ű dedicated stalls  $\hat{a}$ €¢ Strong Tenant mix featuring established restaurant/pub, medical users and more  $\hat{a}$ €¢ Opportunity for pylon signage and/or exterior signage.  $\hat{a}$ €¢ Great corner location fronting 119 St and 111 Avenue  $\hat{a}$ €¢ Proximity to residential areas of Queen Mary Park, Westmount and Inglewood