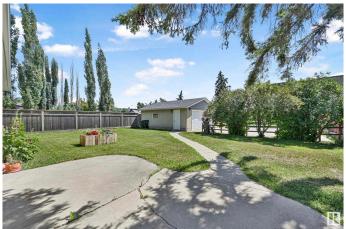

#### \$399,900

5 Bedroom, 3.00 Bathroom, 1,282 sqft Single Family on 0.00 Acres

Kilkenny, Edmonton, AB

Welcome home to this lovingly maintained large bunaglow in Kilkenny. 5 beds, 3 full baths with over 2200 sq ft of living area. Upstairs features 3 beds, including a primary bedroom ensuite bath, updated main bath and huge living room. The basement is fully developed with a mother in law suite that would be perfect for teenage kids. Upgrades in the last 5 years include, new window, new shingles, new furnace, new hot water tank and new washer and dryer. Located on a huge, south facing, lot with ample parking and an oversized double garage. Close to schools and shopping and public transit. This is a must see and will not last long.

### **Exterior**

Exterior Wood, Stucco

Exterior Features Landscaped, Playground Nearby, Public Transportation, Schools,

**Shopping Nearby** 

Roof Asphalt Shingles

Construction Wood, Stucco

Foundation Concrete Perimeter