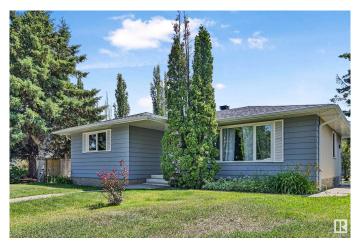

#### \$399,900

5 Bedroom, 3.00 Bathroom, 1,282 sqft Single Family on 0.00 Acres

Kilkenny, Edmonton, AB

Welcome home to this lovingly maintained large bunaglow in Kilkenny. 5 beds, 3 full baths with over 2200 sq ft of living area. Upstairs features 3 beds, including a primary bedroom ensuite bath, updated main bath and huge living room. The basement is fully developed with a mother in law suite that would be perfect for teenage kids. Upgrades in the last 5 years include, new window, new shingles, new furnace, new hot water tank and new washer and dryer. Located on a huge, south facing, lot with ample parking and an oversized double garage. Close to schools and shopping and public transit. This is a must see and will not last long.

### **Exterior**

Exterior Wood, Stucco

Exterior Features Landscaped, Playground Nearby, Public Transportation, Schools,

**Shopping Nearby** 

Roof Asphalt Shingles

Construction Wood, Stucco

Foundation Concrete Perimeter