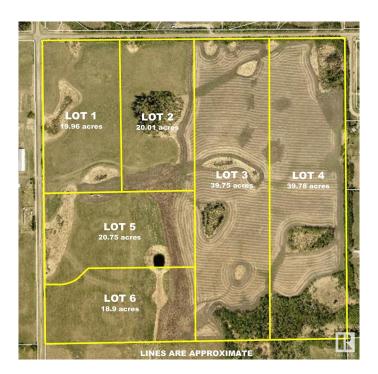

### \$479,900

0 Bedroom, 0.00 Bathroom, Rural on 39.78 Acres

None, Rural Strathcona County, AB

Located 10 minutes from town and minutes to Ardrossan schools, this 39.78 acre parcel offers a wonderful build site and a great place to build your new country home. Post and rail fencing is installed along frontage of lots.

## **Essential Information**

MLS® # E4447887 Price \$479,900

Bathrooms 0.00
Acres 39.78
Type Rural

Sub-Type Vacant Lot/Land

Status Active