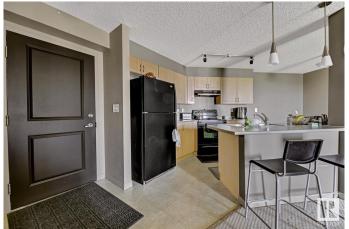

#### \$149,900

1 Bedroom, 1.00 Bathroom, 663 sqft Condo / Townhouse on 0.00 Acres

Rutherford (Edmonton), Edmonton, AB

LIVE IN RUTHERFORD VILLAGE! This one bedroom, 3rd floor north facing condo, is perfect for students or professionals. Features include: open concept, efficient layout, modern colors, walk through closet, covered balcony with gas BBQ, ensuite laundry, underground parking and storage room. Rutherford Village offers elevators, visitor parking and is pet friendly. All utilities are included in the condo fees including power. Located within walking distance to shopping and public transport. Quick access to Anthony Henday Drive, Calgary Trail and Edmonton Airport. WELCOME HOME!

### Interior

Appliances Dishwasher-Built-In, Refrigerator, Stacked Washer/Dryer, Stove-Electric

Heating Baseboard, Natural Gas