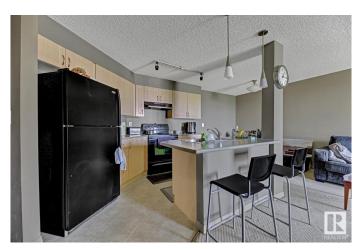

#### \$149,900

1 Bedroom, 1.00 Bathroom, 663 sqft Condo / Townhouse on 0.00 Acres

Rutherford (Edmonton), Edmonton, AB

LIVE IN RUTHERFORD VILLAGE! This one bedroom, 3rd floor north facing condo, is perfect for students or professionals. Features include: open concept, efficient layout, modern colors, walk through closet, covered balcony with gas BBQ, ensuite laundry, underground parking and storage room. Rutherford Village offers elevators, visitor parking and is pet friendly. All utilities are included in the condo fees including power. Located within walking distance to shopping and public transport. Quick access to Anthony Henday Drive, Calgary Trail and Edmonton Airport. WELCOME HOME!

### Interior

Appliances Dishwasher-Built-In, Refrigerator, Stacked Washer/Dryer, Stove-Electric

Heating Baseboard, Natural Gas