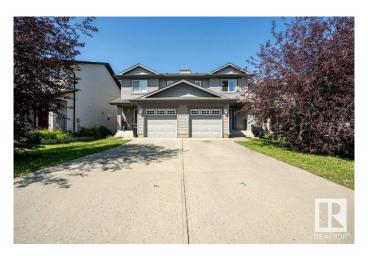

## \$379,000

3 Bedroom, 2.50 Bathroom, 1,288 sqft Single Family on 0.00 Acres

The Hamptons, Edmonton, AB

This well-maintained half duplex in The Hamptons offers almost 1300 sqft living space and is perfect for first-time buyers or investors. Featuring 3 bedrooms and 2.5 baths, the home offers a bright open floor plan with a spacious front entry, gas fireplace in the living area, and large windows for natural light. The kitchen includes natural maple cabinets, movable island, and full appliance package. Dining area opens to a deck and landscaped, fenced backyard. Upstairs you'll find 3 generous bedrooms, including a primary suite with walk-in closet and 4-piece ensuite. Located near schools, shopping, transit, trails, parks, and Anthony Henday.

# **Amenities**

Amenities Front Porch, Storage-In-Suite, Natural Gas BBQ Hookup

Parking Front Drive Access, Single Garage Attached

#### **Exterior**

Exterior Wood, Vinyl

Exterior Features Cul-De-Sac, Fenced, Public Transportation, Shopping Nearby

Roof Vinyl Shingles

Construction Wood, Vinyl

Foundation Concrete Perimeter