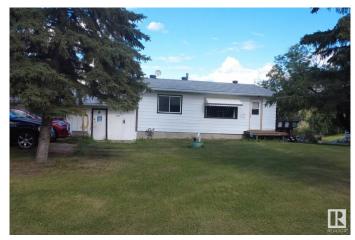

## \$494,702

1 Bedroom, 1.00 Bathroom, 743 sqft Rural on 12.00 Acres

None, Rural Strathcona County, AB

12 ACRES...PRIVATE SETTING/TREES & OPEN LAND...CLOSE TO ARDROSSAN/SHERWOOD PARK...GREAT POTENTIAL TO BUILD YOUR DREAM HOME!...Eat in kitchen is just off deck to back. Great size bedroom w/additional area for flex space/storage. Four piece bath on main as well. Walkout basement is unfinished. This property is in an ideal location - close proximity to Ardrossan and schools (Ardrossan & Uncas). Approximately 15 min to Sherwood Park.

#### **Essential Information**

MLS® # E4448699 Price \$494,702

Bedrooms '

Bathrooms 1.00

Full Baths 1

Square Footage 743

Acres 12.00

Year Built 1956

Type Rural

Sub-Type Detached Single Family

Style Bungalow

Status Active