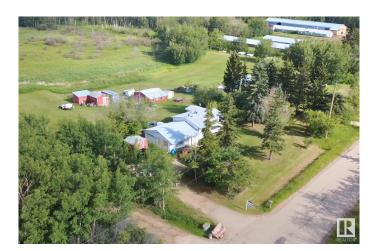

## \$494,702

1 Bedroom, 1.00 Bathroom, 743 sqft Rural on 12.00 Acres

None, Rural Strathcona County, AB

12 ACRES...PRIVATE SETTING/TREES & OPEN LAND...CLOSE TO ARDROSSAN/SHERWOOD PARK...GREAT POTENTIAL TO BUILD YOUR DREAM HOME!...Eat in kitchen is just off deck to back. Great size bedroom w/additional area for flex space/storage. Four piece bath on main as well. Walkout basement is unfinished. This property is in an ideal location - close proximity to Ardrossan and schools (Ardrossan & Uncas). Approximately 15 min to Sherwood Park.

**Amenities** 

Features Deck, R.V. Storage, See Remarks

Interior

Heating Forced Air-1, Natural Gas

Stories 1

Has Basement Yes

Basement Full, Unfinished

**Exterior** 

Exterior Wood

Exterior Features Flat Site, Private Setting, Treed Lot, See Remarks

Construction Wood

Foundation Concrete Perimeter