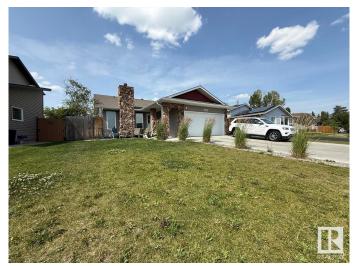

#### \$595.000

6 Bedroom, 3.00 Bathroom, 1,340 sqft Single Family on 0.00 Acres

Dunluce, Edmonton, AB

Welcome to this fully renovated bungalow in the heart of Dunluce! Sitting on a quiet street, this spacious home offers 1340 sqft of above grade living space, with 6 bedrooms and 3 bathrooms across two beautifully finished levels. The main floor features a bright, open layout with a stunning modern kitchen, sleek new flooring, and stylish finishes throughout. Downstairs, the fully finished basement includes a second kitchen, 3 bedrooms 1 bathroom, and a separate side entrance making it ideal for large families or separate living space. The home also features a double attached garage and is located close to parks, shopping, and schools. Fully turn key with extensive upgrades already completed. This one's a must see!

#### **Exterior**

Exterior Wood, Stone, Vinyl

Exterior Features Cul-De-Sac, Landscaped, Schools, Shopping Nearby

Roof Asphalt Shingles
Construction Wood, Stone, Vinyl
Foundation Concrete Perimeter