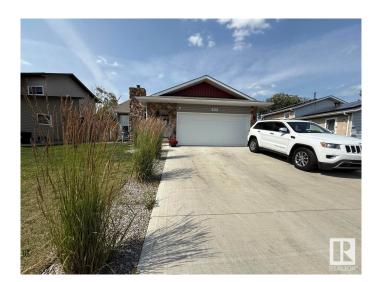

#### \$595.000

6 Bedroom, 3.00 Bathroom, 1,340 sqft Single Family on 0.00 Acres

Dunluce, Edmonton, AB

Welcome to this fully renovated bungalow in the heart of Dunluce! Sitting on a quiet street, this spacious home offers 1340 sqft of above grade living space, with 6 bedrooms and 3 bathrooms across two beautifully finished levels. The main floor features a bright, open layout with a stunning modern kitchen, sleek new flooring, and stylish finishes throughout. Downstairs, the fully finished basement includes a second kitchen, 3 bedrooms 1 bathroom, and a separate side entrance making it ideal for large families or separate living space. The home also features a double attached garage and is located close to parks, shopping, and schools. Fully turn key with extensive upgrades already completed. This one's a must see!

## **Community Information**

Address 632 Warwick Road

Area Edmonton
Subdivision Dunluce
City Edmonton
County ALBERTA

Province AB

Postal Code T5X 4R3

#### **Amenities**

Amenities See Remarks

Parking Double Garage Attached

#### **Exterior**

Exterior Wood, Stone, Vinyl

Exterior Features Cul-De-Sac, Landscaped, Schools, Shopping Nearby

Roof Asphalt Shingles
Construction Wood, Stone, Vinyl
Foundation Concrete Perimeter